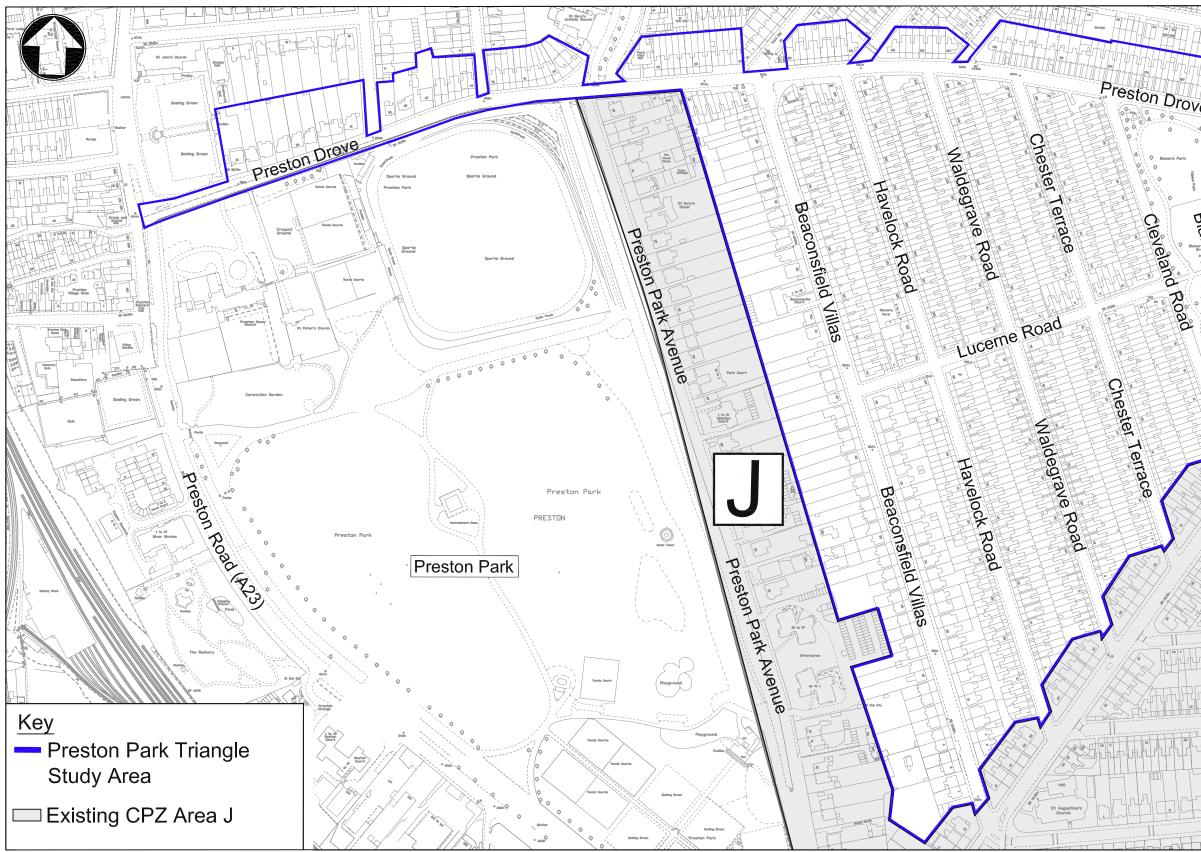

Brighton & Hove City Council authorised Mott MacDonald to commission the surveys in the streets shown in the attached plan (MMD-244884-C-M2-00-XX-7001) to understand parking characteristics and demand within the defined study area.

The surveys are a repeat of parking surveys undertaken in June 2012 in Beaconsfield Villas, Waldegrave Road, Cleveland Road and Edburton Avenue. This data has facilitated comparisons to be made between the period before and after Controlled Parking Zone (CPZ) was introduced in the streets immediately south of Stanford Avenue.

### METHODOLOGY

On Saturday October 14<sup>th</sup> 2013 and Tuesday October 17<sup>th</sup> 2013 two types of surveys were undertaken:

- <u>Accumulation surveys recording number plate data at 5am / 10am / 1pm / 4pm</u> Beaconsfield Villas (between Stanford Avenue and property no. 104), Chester Terrace (entire length), Cleveland Road (entire length), Havelock Road (between Stanford Avenue and property no. 93 and between Preston Drove and property no. 108), Lucerne Road (between Waldegrave Road and Cleveland Road), Preston Drove (the section between Preston Road and Surrenden Road and the section between Havelock Road and property no. 205) and Southdown Road (entire length).
- <u>Hourly beat surveys recording number plate data between 8am and 6pm</u>
  Beaconsfield Villas (between property no. 104 and Preston Drove), Edburton Avenue (entire length), Havelock Road (between property no. 93 south of Lucerne Road and property no. 108 north of Lucerne Road), Lucerne Road (between Waldegrave Road and Beaconsfield Villas), Preston Drove (the section between Surrenden Road and Havelock Road and the section between property no. 205 and Ditchling Road).